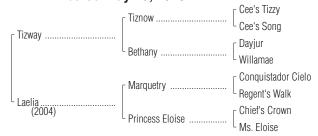

# Consigned by Warrendale Sales, Agent for Silesia Farm BAY FILLY Foaled May 29, 2015

Hip No. 4397

BAY FILLY

By TIZWAY (2005). Black-type winner of \$1,359,274, Whitney Invitational H. [G1] (SAR, \$450,000), etc. His first foals are 3-year-olds of 2016. Sire of 186 foals, 70 starters, 27 winners of 38 races and earning \$1,292,951, including Tiz Imaginary (to 3, 2016, \$190,461, Fury S.-R (WO, \$90,000 (CAN)), etc.), Bear'sway (to 3, 2016, \$138,765, Wando S. (WO, \$60,000 (CAN)), etc.), Away We Go (\$42,570, Jamestown S.-R (LRL, \$33,480)), black-type-placed Malibu Stacy [G3] (\$92,987), Tizzarunner [L] (\$89,771).

#### 1st dam

LAELIA, by Marquetry. Placed at 3, \$11,858. Dam of 2 other registered foals, 2 of racing age, 1 to race--

Flashy in Pink (f. by Flashy Bull). 3 wins at 3 and 4, \$111,815.

#### 2nd dam

PRINCESS ELOISE, by Chief's Crown. 9 wins, \$233,475, Indiana Oaks [L] (HOO, \$33,540), Cleveland Oaks (TDN, \$24,800), Lady Ladbroke H. (DET, \$16,500), Imp H.-R (TDN, \$24,000), 2nd Wintergreen S. [L] (TP, \$10,000), Stormy Blues S. (LRL, \$6,545), 3rd Cotillion H. [G2]. Dam of 6 winners, including-No Affair (f. by Swain (IRE)). 4 wins at 2 and 3, \$105,810, 3rd West Virginia

#### 3rd dam

MS. ELOISE, by Nasty and Bold. 16 wins, \$870,982, Top Flight H. [G1], Shuvee H. [G1], Bed o' Roses H. [G3], etc. Half-sister to BELLE OF AMHERST (\$284,614), BELLE NUIT [L], Belleofbasinstreet [G3]. Dam of-BIBURY COURT. 14 wins, 2 to 6, \$301,001, Alysheba S. [G3], Beau Genius H. (DET, \$15,000), Great Lakes H.-R (TDN, \$24,000) twice, etc. Set ncr. PRINCESS ELOISE. Black-type winner, above.